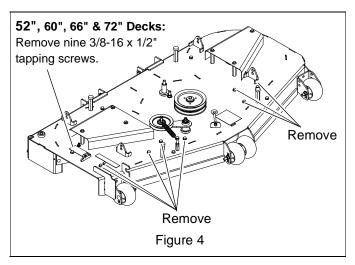

3. Remove small discharge baffle from deck. Save baffle and hardware for operating unit without mulch kit. See Figure 3.

- 4. Lower deck to lowest position and then raise front of unit to expose underside. See detailed instructions in Owner/Operator Manual.
- 5. Remove tapping screws from mower deck. Save all hardware for operating unit without mulch kit. See Figure 4.

**NOTE:** 44" decks have eight tapping screws; 52", 60", 66" and 72" decks have nine.

6. Remove bolt and washer retaining blades to spindle and remove blades. Retain all hardware. Save blades for operating unit without mulch kit. See Figure 5.