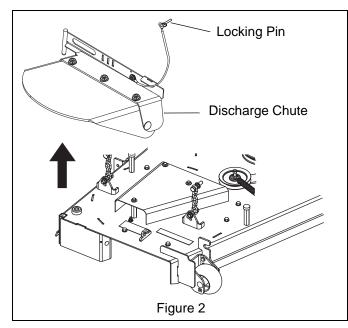

- 1. Stop engine, set parking brake, remove ignition key, and wait for all hot parts to cool.
- 2. Disconnect locking pin from deck and remove discharge chute. Save discharge chute for operating unit without mulch kit. See Figure 2.