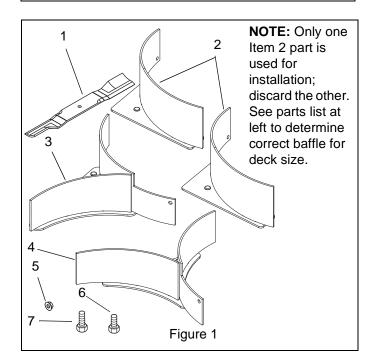

#### Package Contents

Check the contents of your kit for the parts listed below. Also see Figure 1.

| 52" Mulch Blade 18.00 3 00273100   60" Mulch Blade 20.50 3 03367100   66" Mulch Blade 22.50 3 01065300   72" Mulch Blade 24.50 3 09290600   2 Serial Numbers 101 – 19999 44" Discharge Mulch Baffle 1 00448851   48" Discharge Mulch Baffle 1 00451251 52" Discharge Mulch Baffle 1 00451251   60" Discharge Mulch Baffle 1 00445051 60" Discharge Mulch Baffle 1 0045051   66" Discharge Mulch Baffle 1 0045051 66" Discharge Mulch Baffle 1 00457151   Serial Numbers 20000 + 44" Discharge Mulch Baffle 1 04531351   48" Discharge Mulch Baffle 1 04531351   52" Discharge Mulch Baffle 1 04526851                                                       | ltem | Description                 | Qty | Part     |
|-------------------------------------------------------------------------------------------------------------------------------------------------------------------------------------------------------------------------------------------------------------------------------------------------------------------------------------------------------------------------------------------------------------------------------------------------------------------------------------------------------------------------------------------------------------------------------------------------------------------------------------------------------------|------|-----------------------------|-----|----------|
| 52" Mulch Blade 18.00 3 00273100   60" Mulch Blade 20.50 3 03367100   66" Mulch Blade 22.50 3 01065300   72" Mulch Blade 24.50 3 09290600   2 Serial Numbers 101 – 19999 44" Discharge Mulch Baffle 1 00448851   48" Discharge Mulch Baffle 1 00451251   52" Discharge Mulch Baffle 1 00451251   60" Discharge Mulch Baffle 1 0045051   60" Discharge Mulch Baffle 1 0045051   66" Discharge Mulch Baffle 1 0045051   72" Discharge Mulch Baffle 1 00457151   Serial Numbers 20000 + 44" Discharge Mulch Baffle 1 04531351   48" Discharge Mulch Baffle 1 04531351   52" Discharge Mulch Baffle 1 04560051   52" Discharge Mulch Baffle 1 04526851          |      |                             |     | Number   |
| 60" Mulch Blade 20.50 3 03367100   66" Mulch Blade 22.50 3 01065300   72" Mulch Blade 24.50 3 09290600   2 Serial Numbers 101 – 19999 44" Discharge Mulch Baffle 1 00448851   48" Discharge Mulch Baffle 1 00445051 52" Discharge Mulch Baffle 1 00445051   60" Discharge Mulch Baffle 1 00445051 66" Discharge Mulch Baffle 1 00369951   66" Discharge Mulch Baffle 1 01065051 72" Discharge Mulch Baffle 1 01065051   72" Discharge Mulch Baffle 1 0457151 56 57 57 57   Serial Numbers 20000 + 44" Discharge Mulch Baffle 1 04531351 48" Discharge Mulch Baffle 1 04531351   48" Discharge Mulch Baffle 1 04531351 48" Discharge Mulch Baffle 1 04531351 | 1    | 44" & 48" Mulch Blade 16.25 | 3   | 00273000 |
| 66" Mulch Blade 22.50 3 01065300   72" Mulch Blade 24.50 3 09290600   2 Serial Numbers 101 – 19999 44" Discharge Mulch Baffle 1 00448851   48" Discharge Mulch Baffle 1 00451251 52" Discharge Mulch Baffle 1 00445051   60" Discharge Mulch Baffle 1 00445051 60" Discharge Mulch Baffle 1 00369951   66" Discharge Mulch Baffle 1 00457151 72" Discharge Mulch Baffle 1 00457151   Serial Numbers 20000 + 44" Discharge Mulch Baffle 1 04531351   48" Discharge Mulch Baffle 1 0453051   52" Discharge Mulch Baffle 1 04526851                                                                                                                            |      | 52" Mulch Blade 18.00       | 3   | 00273100 |
| 72" Mulch Blade 24.50 3 09290600   2 Serial Numbers 101 – 19999 44" Discharge Mulch Baffle 1 00448851   48" Discharge Mulch Baffle 1 00451251 52" Discharge Mulch Baffle 1 00445051   60" Discharge Mulch Baffle 1 00445051 66" Discharge Mulch Baffle 1 00369951   66" Discharge Mulch Baffle 1 01065051 72" Discharge Mulch Baffle 1 00457151   Serial Numbers 20000 + 44" Discharge Mulch Baffle 1 04531351   48" Discharge Mulch Baffle 1 0453051   52" Discharge Mulch Baffle 1 04531351                                                                                                                                                               |      | 60" Mulch Blade 20.50       | 3   | 03367100 |
| 2   Serial Numbers 101 – 19999     44" Discharge Mulch Baffle   1   00448851     48" Discharge Mulch Baffle   1   00451251     52" Discharge Mulch Baffle   1   00445051     60" Discharge Mulch Baffle   1   00445051     60" Discharge Mulch Baffle   1   00369951     66" Discharge Mulch Baffle   1   01065051     72" Discharge Mulch Baffle   1   00457151     Serial Numbers 20000 +   44" Discharge Mulch Baffle   1   04531351     48" Discharge Mulch Baffle   1   04560051   52" Discharge Mulch Baffle   1   04526851                                                                                                                           |      | 66" Mulch Blade 22.50       | 3   | 01065300 |
| 44" Discharge Mulch Baffle 1 00448851   48" Discharge Mulch Baffle 1 00451251   52" Discharge Mulch Baffle 1 00445051   60" Discharge Mulch Baffle 1 00369951   66" Discharge Mulch Baffle 1 01065051   72" Discharge Mulch Baffle 1 00457151   Serial Numbers 20000 +   44" Discharge Mulch Baffle 1 04531351   48" Discharge Mulch Baffle 1 04560051   52" Discharge Mulch Baffle 1 04526851                                                                                                                                                                                                                                                              |      | 72" Mulch Blade 24.50       | 3   | 09290600 |
| 48" Discharge Mulch Baffle 1 00451251   52" Discharge Mulch Baffle 1 00445051   60" Discharge Mulch Baffle 1 00369951   66" Discharge Mulch Baffle 1 01065051   72" Discharge Mulch Baffle 1 00457151   Serial Numbers 20000 + 44" Discharge Mulch Baffle 1 04531351   48" Discharge Mulch Baffle 1 04560051   52" Discharge Mulch Baffle 1 04526851                                                                                                                                                                                                                                                                                                        | 2    | Serial Numbers 101 – 19999  |     |          |
| 52" Discharge Mulch Baffle   1   00445051     60" Discharge Mulch Baffle   1   00369951     66" Discharge Mulch Baffle   1   01065051     72" Discharge Mulch Baffle   1   004457151     Serial Numbers 20000 +   44" Discharge Mulch Baffle   1   04531351     48" Discharge Mulch Baffle   1   04560051     52" Discharge Mulch Baffle   1   04526851                                                                                                                                                                                                                                                                                                     |      | 44" Discharge Mulch Baffle  | 1   | 00448851 |
| 60" Discharge Mulch Baffle   1   00369951     66" Discharge Mulch Baffle   1   01065051     72" Discharge Mulch Baffle   1   00457151     Serial Numbers 20000 +   44" Discharge Mulch Baffle   1   04531351     48" Discharge Mulch Baffle   1   04560051     52" Discharge Mulch Baffle   1   04526851                                                                                                                                                                                                                                                                                                                                                    |      | 48" Discharge Mulch Baffle  | 1   | 00451251 |
| 66" Discharge Mulch Baffle 1 01065051<br>72" Discharge Mulch Baffle 1 00457151<br>Serial Numbers 20000 +<br>44" Discharge Mulch Baffle 1 04531351<br>48" Discharge Mulch Baffle 1 04560051<br>52" Discharge Mulch Baffle 1 04526851                                                                                                                                                                                                                                                                                                                                                                                                                         |      | 52" Discharge Mulch Baffle  | 1   | 00445051 |
| 72" Discharge Mulch Baffle 1 00457151<br>Serial Numbers 20000 +<br>44" Discharge Mulch Baffle 1 04531351<br>48" Discharge Mulch Baffle 1 04560051<br>52" Discharge Mulch Baffle 1 04526851                                                                                                                                                                                                                                                                                                                                                                                                                                                                  |      | 60" Discharge Mulch Baffle  | 1   | 00369951 |
| Serial Numbers 20000 +<br>44" Discharge Mulch Baffle 1 04531351<br>48" Discharge Mulch Baffle 1 04560051<br>52" Discharge Mulch Baffle 1 04526851                                                                                                                                                                                                                                                                                                                                                                                                                                                                                                           |      | 66" Discharge Mulch Baffle  | 1   | 01065051 |
| 44" Discharge Mulch Baffle10453135148" Discharge Mulch Baffle10456005152" Discharge Mulch Baffle104526851                                                                                                                                                                                                                                                                                                                                                                                                                                                                                                                                                   |      | 72" Discharge Mulch Baffle  | 1   | 00457151 |
| 48" Discharge Mulch Baffle 1 04560051<br>52" Discharge Mulch Baffle 1 04526851                                                                                                                                                                                                                                                                                                                                                                                                                                                                                                                                                                              |      | Serial Numbers 20000 +      |     |          |
| 52" Discharge Mulch Baffle 1 04526851                                                                                                                                                                                                                                                                                                                                                                                                                                                                                                                                                                                                                       |      | 44" Discharge Mulch Baffle  | 1   | 04531351 |
| _                                                                                                                                                                                                                                                                                                                                                                                                                                                                                                                                                                                                                                                           |      | 48" Discharge Mulch Baffle  | 1   | 04560051 |
| 60" Discharge Mulch Baffle 1 04526551                                                                                                                                                                                                                                                                                                                                                                                                                                                                                                                                                                                                                       |      | 52" Discharge Mulch Baffle  | 1   | 04526851 |
| <b>J</b>                                                                                                                                                                                                                                                                                                                                                                                                                                                                                                                                                                                                                                                    |      | 60" Discharge Mulch Baffle  | 1   | 04526551 |
| 66" Discharge Mulch Baffle 1 01065051                                                                                                                                                                                                                                                                                                                                                                                                                                                                                                                                                                                                                       |      | 66" Discharge Mulch Baffle  | 1   | 01065051 |
| 72" Discharge Mulch Baffle 1 00457151                                                                                                                                                                                                                                                                                                                                                                                                                                                                                                                                                                                                                       |      | 72" Discharge Mulch Baffle  | 1   | 00457151 |

| ltem | Description                     | Qty | Part     |
|------|---------------------------------|-----|----------|
|      |                                 |     | Number   |
| 3    | 44" & 48" Left Mulch Baffle     | 1   | 00448751 |
|      | 52" Left Mulch Baffle           | 1   | 00444251 |
|      | 60" Left Mulch Baffle           | 1   | 00369751 |
|      | 66" Left Mulch Baffle           | 1   | 01065251 |
|      | 72" Left Mulch Baffle           | 1   | 00445351 |
| 4    | 44" & 48" Right Mulch Baffle    | 1   | 00448651 |
|      | 52" Right Mulch Baffle          | 1   | 00444851 |
|      | 60" Right Mulch Baffle          | 1   | 00367651 |
|      | 60" Right Mulch Baffle (S/N     |     |          |
|      | 40000+ 79401400 Only)           | 1   | 04795951 |
|      | 66" Right Mulch Baffle          | 1   | 01065151 |
|      | 72" Right Mulch Baffle          | 1   | 00445451 |
| 5    | 5/16-18" Nyloc Flange Nut       | 8*  | 06545400 |
|      | * 60" Deck 79401400 – Qty. 9    |     |          |
| 6    | 5/16-18 x 1" Hex Bolt           | 2*  | 05946900 |
|      | * 60" Decks – Qty. 1            |     |          |
|      | * 48", 52" & 66" Decks - Qty. 2 |     |          |
| 7    | 5/16-18 x 1.5" Hex Bolt         | 1*  | 05952400 |
|      | (48" & 60" Decks Only)          |     |          |
|      | * 60" Deck 79401400 - Qty. 2    |     |          |