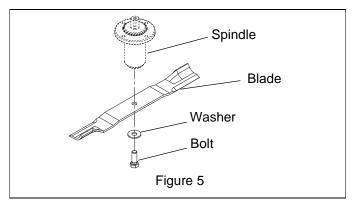

**NOTE:** 44" decks have eight tapping screws; 52", 60", 66" and 72" decks have nine.

6. Remove bolt and washer retaining blades to spindle and remove blades. Retain all hardware. Save blades for operating unit without mulch kit. See Figure 5.