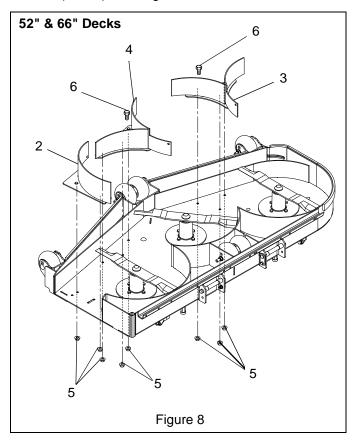

 Install mulching blades with spindle hardware removed in Step 6. Torque blade bolt to 115 – 120 lbf-ft (156 – 163 N•m).  Install left mulch baffle (Item 3), right mulch baffle (Item 4) and discharge mulch baffle (Item 2) on the mower deck with eight 5/16"-18 nyloc flange nuts (Item 5). See Figure 7.

**52" & 66" Decks:** Install right baffle with one 5/16-18 x 1" hex bolt (Item 6). Install left baffle with one 5/16-18 x 1.5" hex bolt (Item 7). See Figure 8.

- 9. Check for blade clearance and then securely tighten hardware.
- 10. Return unit to operating position.