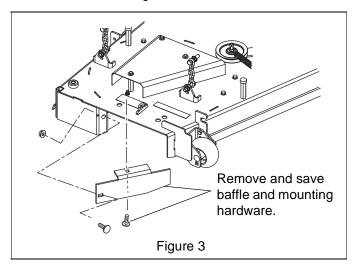

3. Remove small discharge baffle from deck. Save baffle and hardware for operating unit without mulch kit. See Figure 3.

- 4. Lower deck to lowest position and then raise front of unit to expose underside. See detailed instructions in Owner/Operator Manual.
- 5. Remove tapping screws from mower deck. Save all hardware for operating unit without mulch kit. See Figure 4.