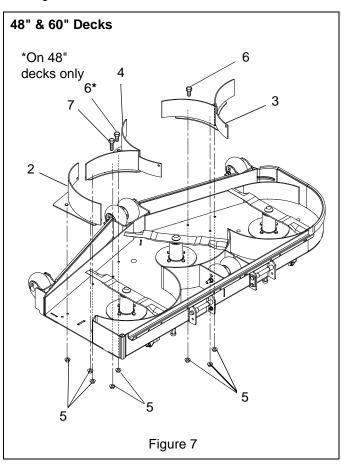

 Install mulching blades with spindle hardware removed in Step 6. Torque blade bolt to 115 – 120 lbf-ft (156 – 163 N•m).  Install left mulch baffle (Item 3), right mulch baffle (Item 4) and discharge mulch baffle (Item 2) on the mower deck with eight 5/16"-18 nyloc flange nuts (Item 5). See Figure 7.

**48" Decks**: Install right baffle with one  $5/16-18 \times 1$ " hex bolt (Item 6) and one  $5/16-18 \times 1.5$ " hex bolt (Item 7). Install left baffle with one  $5/16-18 \times 1$ " hex bolt (Item 6). See Figure 7.