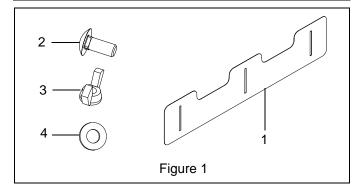

### **Package Contents**

Check the contents of your kit for the parts listed below. Also see Figure 1.

| Item | Description                                   | Qty | Ariens P/N |
|------|-----------------------------------------------|-----|------------|
| 1    | 36" PB Deflector                              | 1   | 04658351   |
| 2    | 5/16-18 x 3/4" Round Head<br>Square Neck Bolt | 3   | 06220800   |
| 3    | 5/16-18" PL Wing Nut                          | 3   | 06503800   |
| 4    | 11/32 x 11/16 x 1/16" Flat Steel<br>Washer    | 3   | 06437200   |