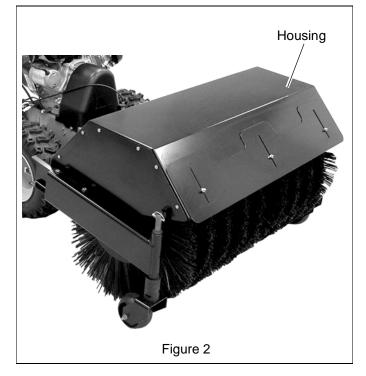

#### Installation

See Figure 2.

- 1. Align slots in deflector (Item 1) with holes in housing.
- 2. Insert bolt (Item 2) through housing and deflector from behind.
- 3. Insert washer (Item 4) on bolt and tighten with wing nut (Item 3).